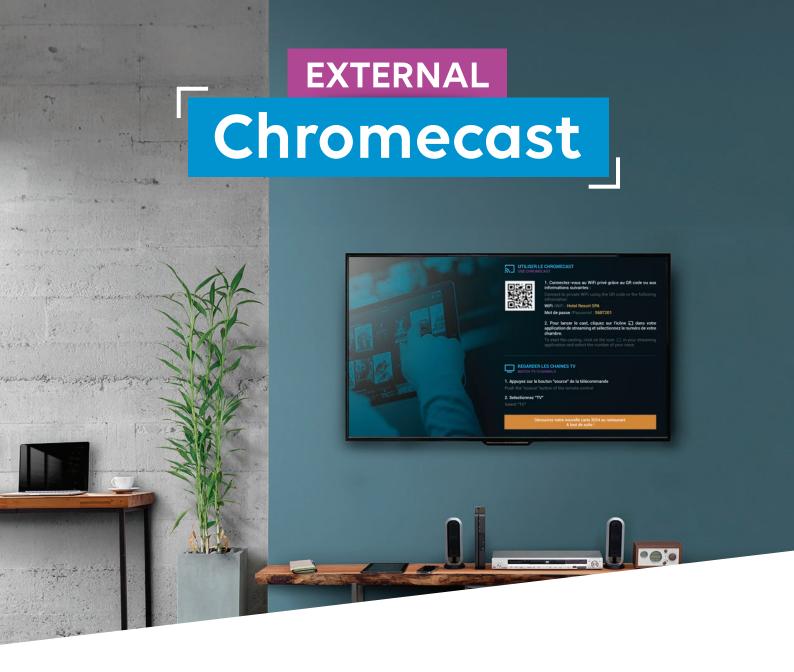

**A personalised welcome screen** is generated by the Chromecast to provide guests with login instructions. Your guests simply connect to their room's private WiFi network using the instructions visible on the interface to **cast their content** from their favourite application. It's that easy!

RAN illustration

**Personalised welcome screen:** this makes it easy to communicate connection information to the RAN in each room and give guests instructions on how to use the Chromecast. The external Chromecast can also be linked to the Wifirst TV portal for a complete and optimal experience.