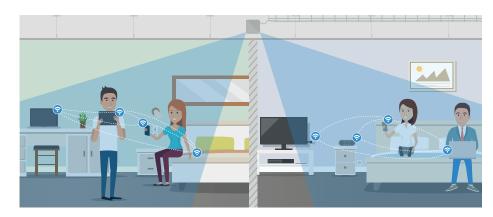

## Understanding the external Chromecast solution

The RAN (Room Area Network): a secure network bubble that lets you enjoy WiFi just like at home and connect any object thanks to a unique WiFi key for each room. By connecting, guests can access the Chromecast and all other connected devices in the room.

RAN illustration

**Personalised welcome screen:** this makes it easy to communicate connection information to the RAN in each room and give guests instructions on how to use the Chromecast. The external Chromecast can also be linked to the Wifirst TV portal for a complete and optimal experience.